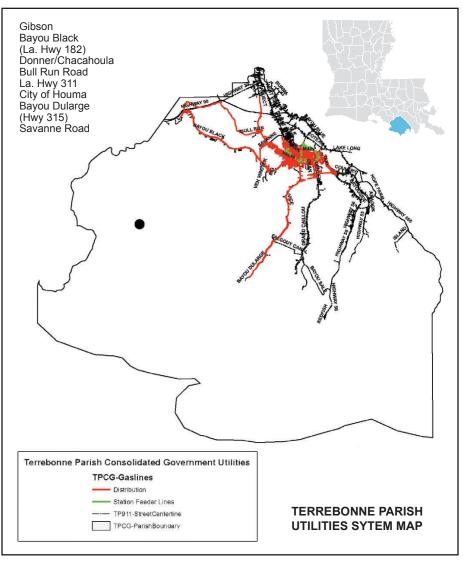

Website: www.tpcg.org

Terrebonne Parish Consolidated Government is one of three (3) natural gas distribution companies located in Terrebonne Parish. The distribution system consists of 416 miles of gas lines serving approximately 14,500 customers, and operates with two (2) difference pressures. The pressure of the distribution system serving gas customers is below 60 psig, and the pipeline, which interconnects the system regulator stations, operate at 300 to 600 psig.

# LOUISIANA PARISHES OF OPERATION:

Terrebonne

Changes may occur. Contact the operator to discuss their pipeline systems and areas of operation.

**144** PAL24